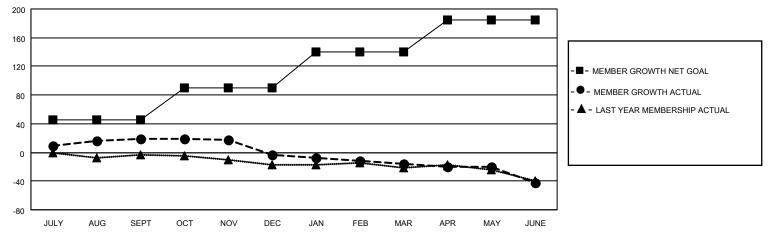

#### GOALS AND ACTUAL MEMBERS CUMULATIVE

| DROPPED CLUBS: 0 |     | 40 CLUBS OF 73 ADDED 1 OR<br>MORE NEW MEMBERS | GENDER DISTRIBUTION           |              |  |
|------------------|-----|-----------------------------------------------|-------------------------------|--------------|--|
|                  |     | MORE NEW MEMBERS                              | MALE                          | 835 (68.61%) |  |
|                  |     |                                               | FEMALE                        | 381 (31.31%) |  |
| DROPPED MEMBERS  |     |                                               | NON BINARY                    | 0 (0.00%)    |  |
|                  |     |                                               | PREFER NOT TO ANSWER          | 1 (0.08%)    |  |
| DECEASED         | 13  |                                               |                               |              |  |
| CLUB CANCELLED   | 0   | CLICK HERE FOR CUMULATIVE                     | TOTAL FAMILY UNIT MEMBERS 139 |              |  |
| OTHER            | 133 | MEMBERSHIP DATA                               |                               |              |  |
| TOTAL            | 146 |                                               | FAMILY MEMBERS PAYING HAI     | _F DUES 70   |  |
|                  |     |                                               |                               |              |  |